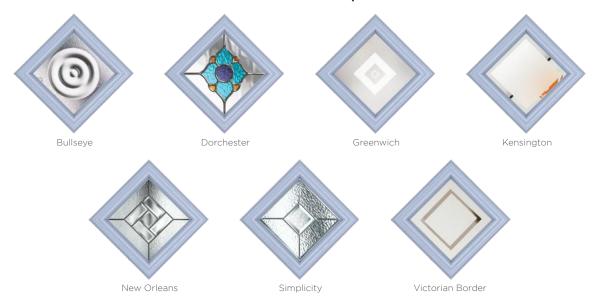

#### 11 Decorative Glass Options

Classic

Crystal Flowers

Greenwich

Kensington

Linear

Simplicity

Dorchester

Mayfair

Reflections

Victorian Border

Zinc Star

Middleton 2 Colour - Chartwell Green Glass - Simplicity

Available with SleekSkin.

Learn more about these styles at compdoor.co.uk

Foiled

White

Red