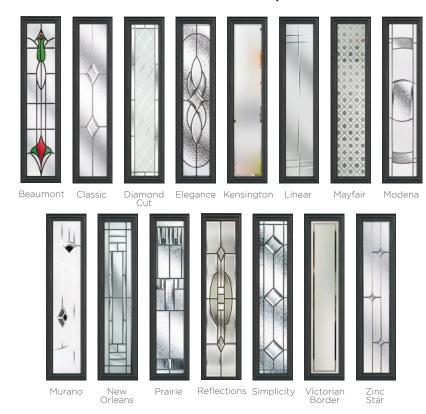

#### 11 Decorative Glass Options

Classic

Crystal Flowers

Greenwich

Kensington

Linear

Simplicity

Dorchester

Mayfair

Reflections

Victorian Border

Zinc Star

Middleton 2 Colour - Chartwell Green Glass - Simplicity

Available with SleekSkin.

Learn more about these styles at compdoor.co.uk

Foiled