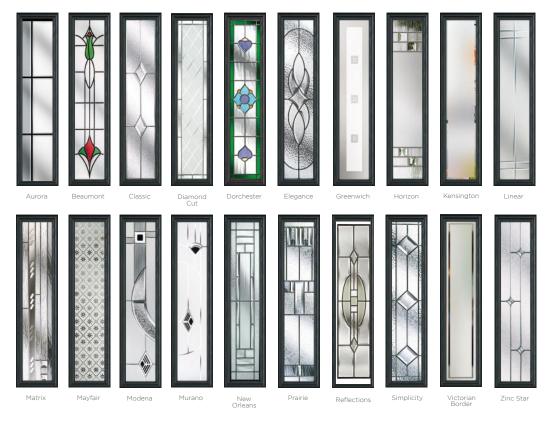

#### 11 Decorative Glass Options

Classic

Crystal Flowers

Greenwich

Kensington

Linear

Simplicity

Dorchester

Mayfair

Reflections

Victorian Border

Zinc Star

Middleton 2 Colour - Chartwell Green Glass - Simplicity

Available with SleekSkin.

Learn more about these styles at compdoor.co.uk

Foiled