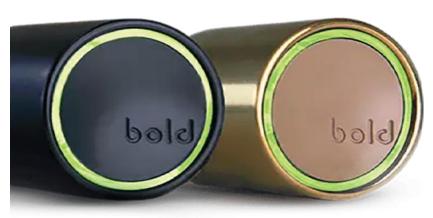

### **KEYLESS ENTRY UPGRADE**

# Unlock a keyless life, with Bold Smart Cylinders.

Every Comp Door can be upgraded to include a Bold Smart Cylinder; a modern, ultra-secure, keyless entry solution designed for ultimate convenience.

The Bold Smart Cylinder is a sleek, **keyless entry solution** that blends cutting-edge technology with ease-of-use.

At its heart, Bold provides **effortless control** over your door - whether through your smartphone, a convenient fob, or by using a custom secure PIN.

Unlike Smart Locks, the Bold cylinder is not designed to physically lock and unlock your door - it merely acts as a digital key.

This innovative design means there is **no bulky box** cluttering up your stunning new door, and it ensures over **two years of battery life** (or 20,000 cycles), giving you hassle-free home security.

With the Bold app, you can easily grant or revoke access for individuals - whether permanently or on a timed schedule keeping you in control, knowing exactly who has access to your home and when.

The Bold Smart Cylinder isn't just convenient; it's incredibly secure. It is **un-pickable**, **un-snappable**, and - through its innovative use of rolling encryption - is **un-hackable too**, giving you complete peace of mind knowing your home is protected from both physical and digital threats.