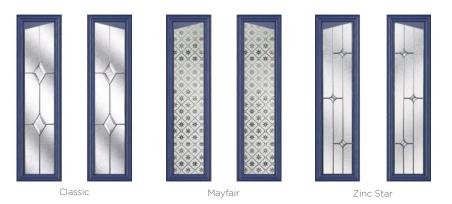

#### 11 Decorative Glass Options

Classic

Crystal Flowers

Greenwich

Kensington

Linear

Simplicity

Dorchester

Mayfair

Reflections

Victorian Border

Zinc Star

Middleton 2 Colour - Chartwell Green Glass - Simplicity

Available with SleekSkin.

Learn more about these styles at compdoor.co.uk

Foiled