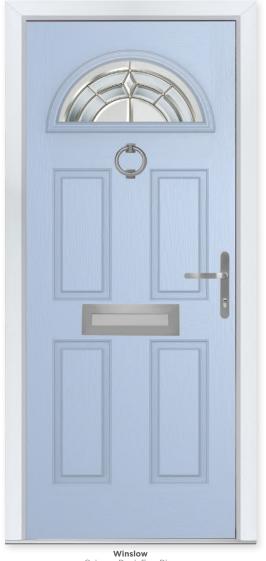

### Classically Curved

The Winslow features an eye-catching half-moon panel that can either be solid or glazed for the desired effect.

#### 13 Decorative Glass Options

Colour - Duck Egg Blue Glass - Reflections

Learn more about these styles at compdoor.co.uk

Foiled

Zinc Star