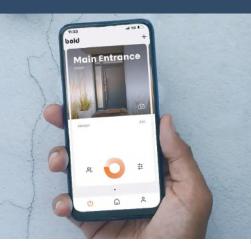

# Be Sure You're Secure, with our Fully Alarmed Doors.

Every Comp Door comes fitted with Kubu Smart Security sensors as standard, providing you with ultimate peace-of-mind.

### Smart Technology As Standard

Kubu is an **Intelligent Alerting System** that monitors the security status of your door in real time - sending a notification to your Smart device if there is anything to worry about.

By seamlessly integrating with the locking hardware in your Comp Door, the Kubu sensor can tell if your door has been: **opened**, **closed**, **deadlocked**, **or even if it is under attack**.

Unlike most other systems, Kubu can alert you to threats before an intruder can breach your home, giving you an early warning and helping to **keep** your home & family safe.

Kubu integrates easily with other smart-home devices like speakers, heating, and lighting - making your entire home **smarter and more secure**.

If that's not enough, Kubu also **ensures peace of mind** by notifying you if you've forgotten to lock your door when you leave, can send scheduled alerts - like at bedtime - about your door's status, and even allows you to share updates with loved ones.

And best of all, Kubu is included for FREE with every door purchased from Comp Door.

Find out more at: getkubu.com/compdoor Ava

Available December 2024!