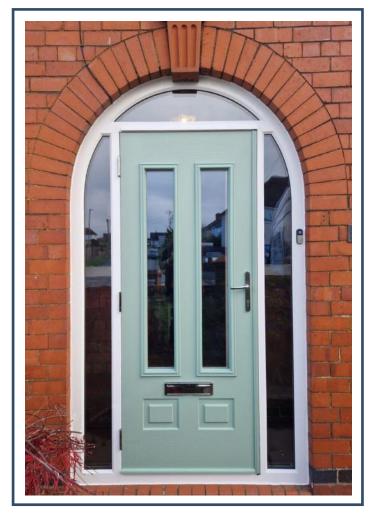

# Arched Frames

Complete the beauty of an arched frame with a composite door insert for a classic focal point to the front of your home.

Our arched frames are perfect for original brickwork arches.

Available in any of our composite door styles.