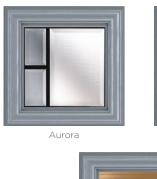

#### 7 Decorative Glass Options

Available with Ultimate Glass Surround

Colour - Agate Grey Glass - Aurora This door is available with or without grooves

Learn more about these styles at compdoor.co.uk

Foiled