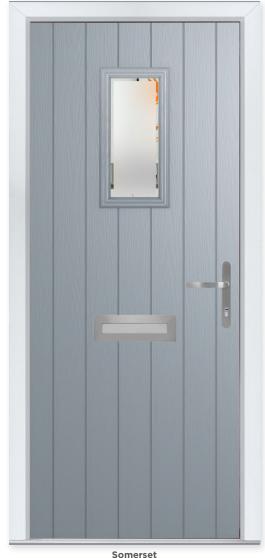

### West Country Charm

The rectangular glazing is the perfect companion to the sleek linear grooves of the Somerset door.

#### 9 Decorative Glass Options

Greenwich

Kensington

Mayfair

Simplicity

Zinc Star

Somerset Colour - French Grey Glass - Kensington This door is available with or without grooves

Learn more about these styles at compdoor.co.uk