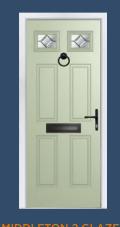

# ajestic Masterpiece

The Middleton door complements authentic Edwardian and Georgian architecture with the option to include glazing in the top panels.

#### 11 Decorative Glass Options

Classic

Crystal Flowers

Greenwich

Kensington

Linear

Simplicity

Dorchester

Mayfair

Reflections

Victorian Border

Zinc Star

Middleton 2 Colour - Chartwell Green Glass - Simplicity

Available with SleekSkin.

Learn more about these styles at compdoor.co.uk

Foiled