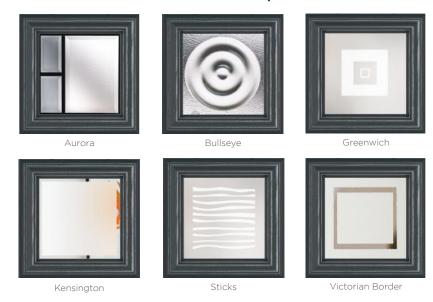

#### 11 Decorative Glass Options

Classic

Crystal Flowers

Greenwich

Kensington

Linear

Simplicity

Dorchester

Mayfair

Reflections

Victorian Border

Zinc Star

Middleton 2 Colour - Chartwell Green Glass - Simplicity

Available with SleekSkin.

Learn more about these styles at compdoor.co.uk

Foiled