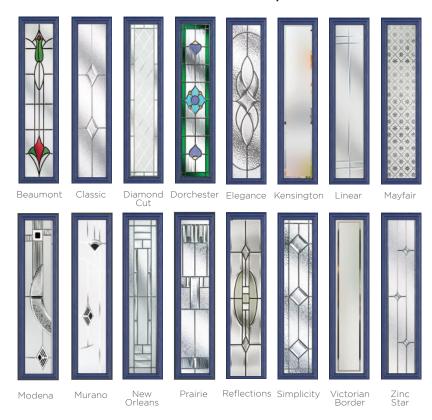

#### 11 Decorative Glass Options

Classic

Crystal Flowers

Greenwich

Kensington

Linear

Simplicity

Dorchester

Mayfair

Reflections

Victorian Border

Zinc Star

Middleton 2 Colour - Chartwell Green Glass - Simplicity

Available with SleekSkin.

Learn more about these styles at compdoor.co.uk

Foiled