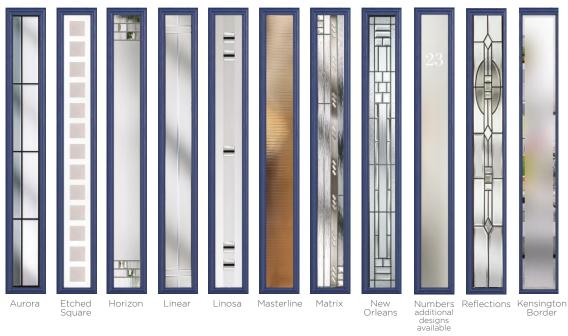

### Complementary Backing Glass

With thirteen different patterns to choose from, there is always a style to suit.

Autumn

18 stunning colours available, in any combination inside and out, there is an option for everyone.