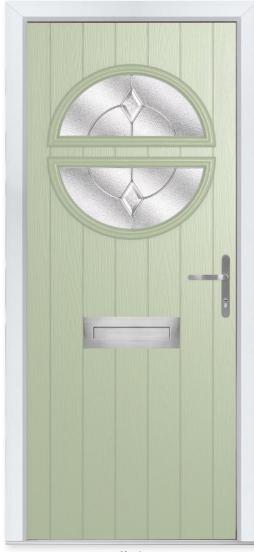

### Classically Curved

The Winslow features an eye-catching half-moon panel that can either be solid or glazed for the desired effect.

#### 13 Decorative Glass Options

Colour - Duck Egg Blue Glass - Reflections

Learn more about these styles at compdoor.co.uk

Foiled

Zinc Star

### WINSLOW 3

Zinc Star

Colour - Blue Glass - Victorian Border