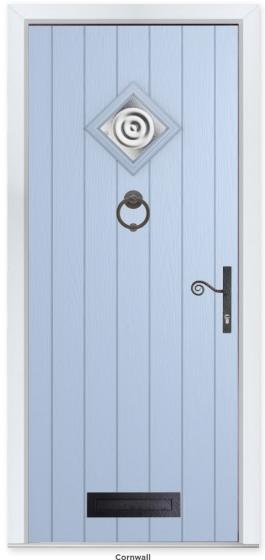

# Nautical Appeal

A quirky take on the cottage style of door, the diamond shaped glazing of the Cornwall creates a nautical look and can be personalised with one of seven tasteful glass designs.

#### 7 Decorative Glass Options

Available with Ultimate Glass Surround.

Colour - Duck Egg Blue Glass - Bullseye This door is available with or without grooves

Learn more about these styles at compdoor.co.uk