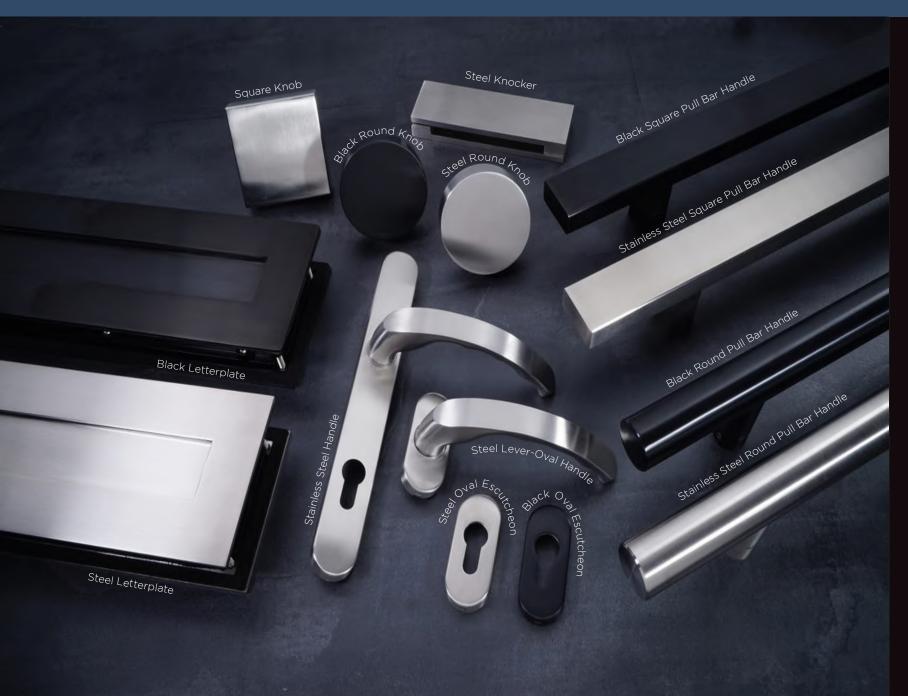

# Comprehensive Door Furniture Range

CompDoor's standard range of high-quality handles, escutcheons and letterplates are taken from Fab & Fix's Balmoral and Architectural ranges, perfectly crafted to be functional, safe and look great.

The Heritage range has also been traditionally styled. The Balmoral range has a classic look, while the Architectural range is modern and contemporary by design. All handles have been designed to be ergonomic and sturdy and fully suited for the perfect finishing touch to your door.

### PREMIUM HARDWARE

# BLU™ 316 Marine Grade Stainless Steel

Our Coastal range of handle, knocker and letterplate upgrades have been designed for enhanced performance and durability and are arguably the best quality on the market.

The BLU range of suited hardware is made from 316 marine grade stainless steel, compared to the industry-standard of 304, giving it the best long-term resistance to corrosion in coastal locations, supported by a 'best in class' lifetime guarantee.