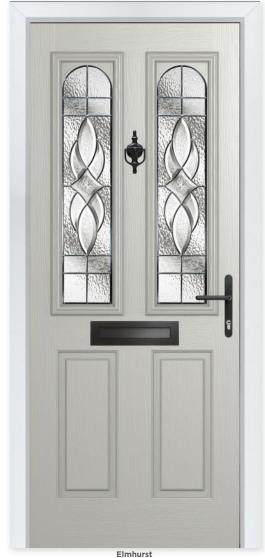

### **ELMHURST**

# An Elegant Twist

Similar to the Whitmore but with an elegant twist, the Elmhurst offers a softer look with curved arch glazing.

#### **5 Decorative Glass Options**

Colour - Agate Grey Glass - Elegance

Learn more about these styles at compdoor.co.uk

Foiled