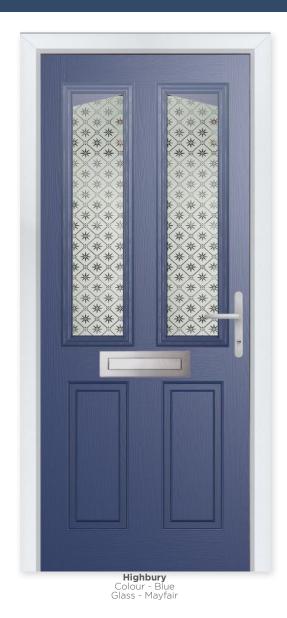

### **HIGHBURY**

### Traditional Edge

The Highbury is a truly traditional design with an edge, incorporating clean, crisp glazing angles for a classic style.

#### **3 Decorative Glass Options**

8 Build your own door at compdoor.co.uk