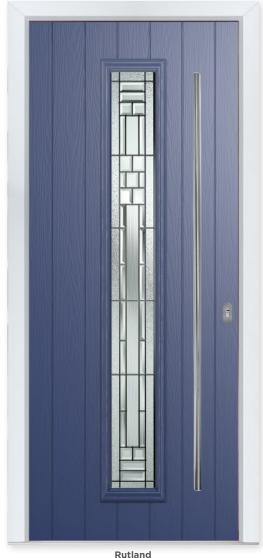

# Full Length Glamour

It doesn't get any more contemporary than the modern design of our Rutland door taking advantage of full-length glazing.

#### 11 Decorative Glass Options

Sutherland Colour - Golden Oak Glass - Linosa

**Sutherland** An offset glazed variation of the

Rutland door.

Available with Ultimate Glass Surround.

Colour - Blue Glass - New Orleans These doors are available with or without grooves

Learn more about these styles at compdoor.co.uk

Foiled

White

Kent
Colour - Chartwell Green
Glass - Classic
This door is available with or without grooves