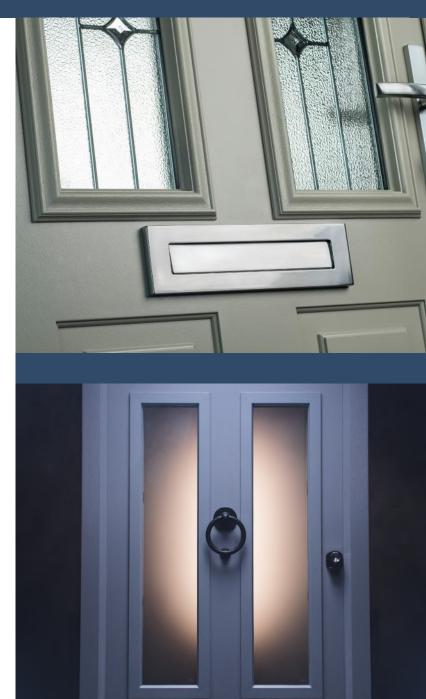

### Beautifully Bright

The Walcot door offers a large and bright glazing panel, similar to the Hatton but giving space to include accessories such as a letterbox.

# Comprehensive Door Furniture Range

CompDoor's standard range of high-quality handles, escutcheons and letterplates are taken from Fab & Fix's Balmoral and Architectural ranges, perfectly crafted to be functional, safe and look great.

The Heritage range has also been traditionally styled. The Balmoral range has a classic look, while the Architectural range is modern and contemporary by design. All handles have been designed to be ergonomic and sturdy and fully suited for the perfect finishing touch to your door.