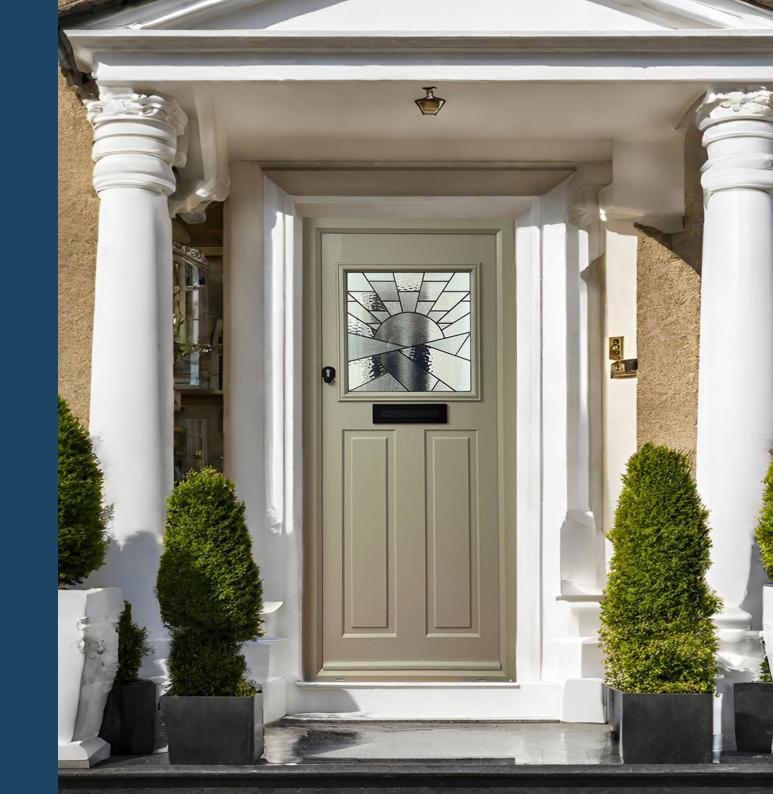

# Arched Frames

Complete the beauty of an arched frame with a composite door insert for a classic focal point to the front of your home.

Our arched frames are perfect for original brickwork arches.

Available in any of our composite door styles.