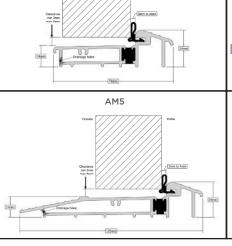

#### **Thresholds**

Our six threshold choices include standard uPVC or two aluminium options.

AM5-EX-70