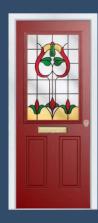

## Cottage Character

The classic cottage style of the Brampton door is available in a traditional solid option as the Norfolk door or add square glazing to achieve the visual effect you desire.

#### 7 Decorative Glass Options

Available with Ultimate Glass Surround.