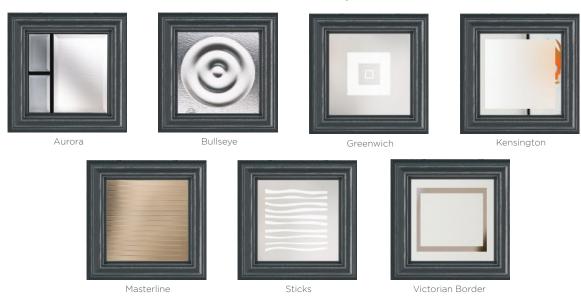

### Visual Variety

The seven decorative glass options available on the Hamilton door gives a variety of style effects from retro and heritage to a more modern look.

#### 7 Decorative Glass Options

Kensington

Victorian Border

Available with Ultimate Glass Surround.

Colour - French Grey Glass - Sticks This door is available with or without grooves

Learn more about these styles at compdoor.co.uk

Foiled

White