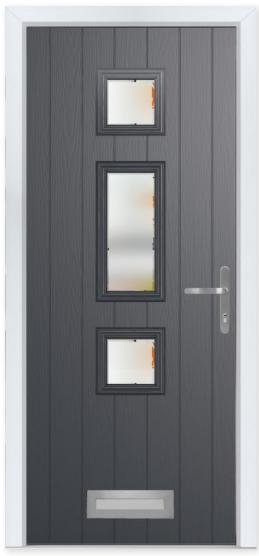

## Cottage Character

The classic cottage style of the Brampton door is available in a traditional solid option as the Norfolk door or add square glazing to achieve the visual effect you desire.