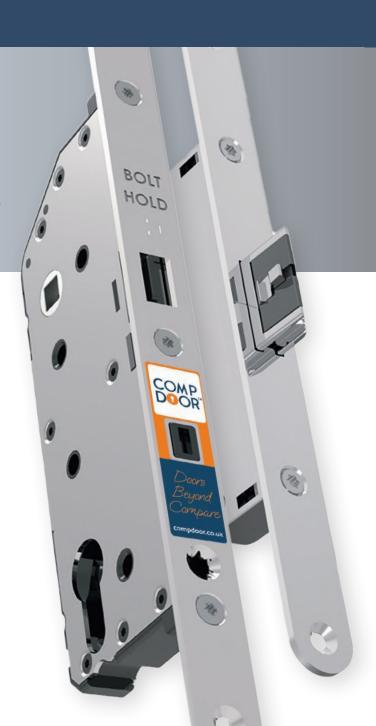

### NEXT GENERATION LOCKING

A next-generation multi-point door lock from Avantis, that sets the new standard for domestic door security.

Developed with high quality, modern materials, Autofire delivers superior performance, enhanced security, complete compression and Smart security technology built in.

Works seamlessly with Kubu Smart Security technology.

Independent latches fire automatically when the door is closed, so there's no need to lift the handle before locking.

Self-lubricating polymer on the latch face and in the keeps reduces operating forces, making it easier to use & longer lasting.

Industry leading compression adjustment means you not only keep the bad guys out but keep the elements out too.

Convenient in-built hold back latch, means you can close the door to, without locking yourself out!

# Lock Positioning

#### Standard Auto-Fire Lock

An automatic multi-point locking system featuring a three self-locking deadbolt latch to provide additional security.

#### Heritage Auto-Fire Lock

The aesthetics of a traditional rim latch positioning, but incorporates the latest high security auto-fire technology.

£2000