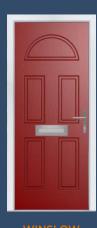

### Classically Curved

The Winslow features an eye-catching half-moon panel that can either be solid or glazed for the desired effect.

#### 13 Decorative Glass Options

Colour - Duck Egg Blue Glass - Reflections

Learn more about these styles at compdoor.co.uk

Foiled

Zinc Star