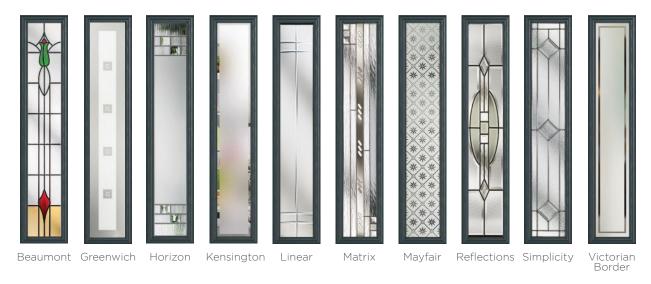

#### 11 Decorative Glass Options

Classic

Crystal Flowers

Greenwich

Kensington

Linear

Simplicity

Dorchester

Mayfair

Reflections

Victorian Border

Zinc Star

Middleton 2 Colour - Chartwell Green Glass - Simplicity

Available with SleekSkin.

Learn more about these styles at compdoor.co.uk

Foiled