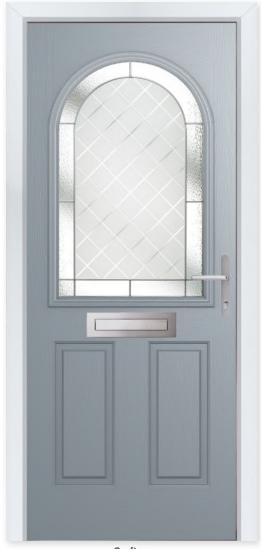

### MIDDLETON 4

**Middleton** Colour - Black Glass - Dorchester

### Classical Elegance

Following in the Middleton theme, this door gives the option of letting in more light with the inclusion of 4 glazing panels.

#### **8 Decorative Glass Options**

Available with SleekSkin.

10 Build your own door at compdoor.co.uk