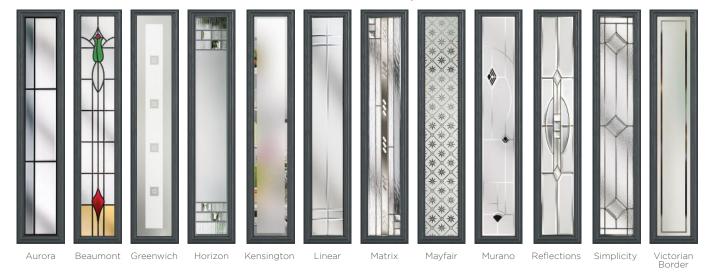

### Complementary Backing Glass

With thirteen different patterns to choose from, there is always a style to suit.

Autumn

18 stunning colours available, in any combination inside and out, there is an option for everyone.