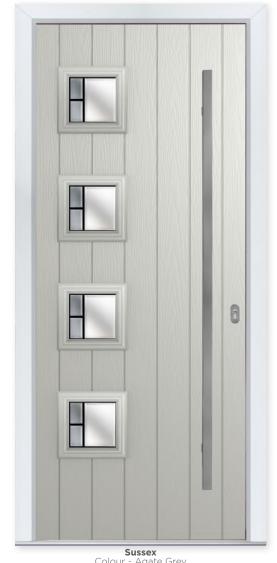

### Completely Resirable

The head-turning visual impact of the Sussex leaves an impression that is built to last.

#### 7 Decorative Glass Options

Available with Ultimate Glass Surround

Colour - Agate Grey Glass - Aurora This door is available with or without grooves

Learn more about these styles at compdoor.co.uk

Foiled