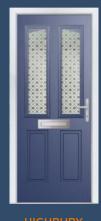

## Cottage Character

The classic cottage style of the Brampton door is available in a traditional solid option as the Norfolk door or add square glazing to achieve the visual effect you desire.

#### 7 Decorative Glass Options

Available with Ultimate Glass Surround.