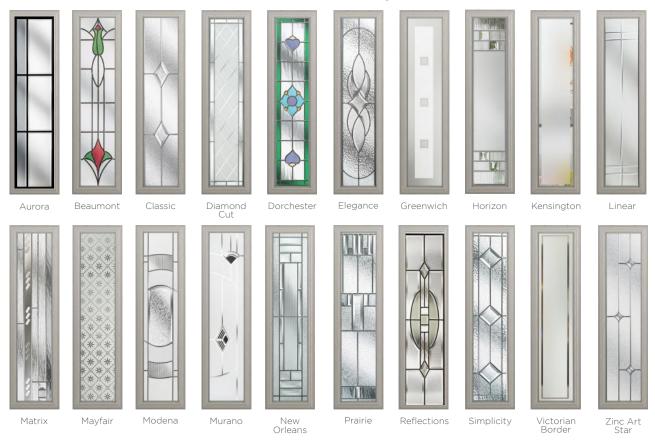

### Complementary Backing Glass

With thirteen different patterns to choose from, there is always a style to suit.

Autumn

18 stunning colours available, in any combination inside and out, there is an option for everyone.