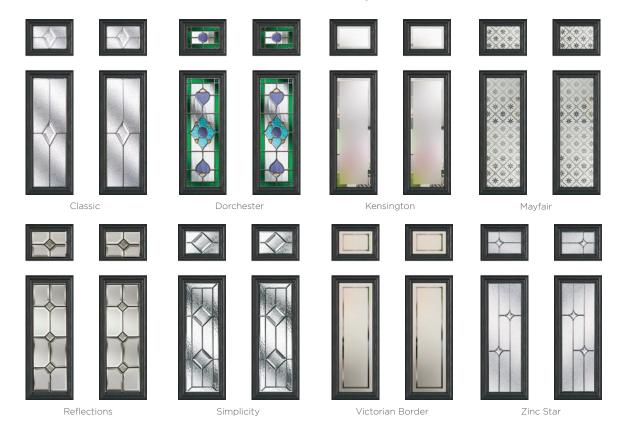

#### 11 Decorative Glass Options

Classic

Crystal Flowers

Greenwich

Kensington

Linear

Simplicity

Dorchester

Mayfair

Reflections

Victorian Border

Zinc Star

Middleton 2 Colour - Chartwell Green Glass - Simplicity

Available with SleekSkin.

Learn more about these styles at compdoor.co.uk

Foiled