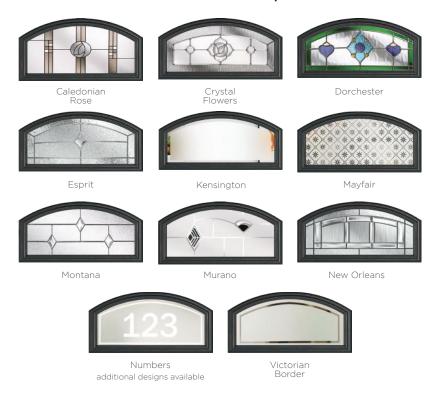

#### 11 Decorative Glass Options

Classic

Crystal Flowers

Greenwich

Kensington

Linear

Simplicity

Dorchester

Mayfair

Reflections

Victorian Border

Zinc Star

Middleton 2 Colour - Chartwell Green Glass - Simplicity

Available with SleekSkin.

Learn more about these styles at compdoor.co.uk

Foiled

#### **10 Decorative Glass Options**

Diamond

Prairie

Reflections

Elegance

Simplicity

Victorian Border

Numbers additional designs available

#### 9 Decorative Glass Options

Art Deco

Dorchester

Edwardian

Kensington

Mayfair

New Orleans

Numbers additional designs available

#### 9 Decorative Glass Options

Art Deco

Dorchester

Edwardian

Kensington

Mayfair

Numbers additional designs available

Oak Park