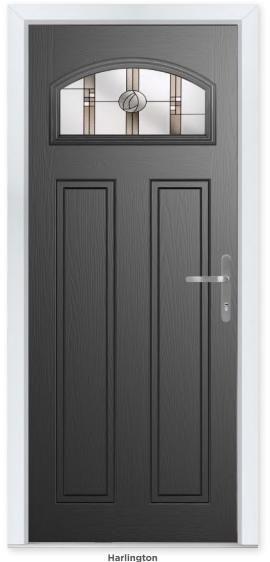

### HARLINGTON

## Stately Styling

With its glazing aperture set high above long elegant solid panel detailing, the Harlington adds an aspect of grandeur to your home.

#### 11 Decorative Glass Options

Colour - Black Glass - Caledonian Rose

Available with SleekSkin.

Learn more about these styles at compdoor.co.uk

Schwarzbraun