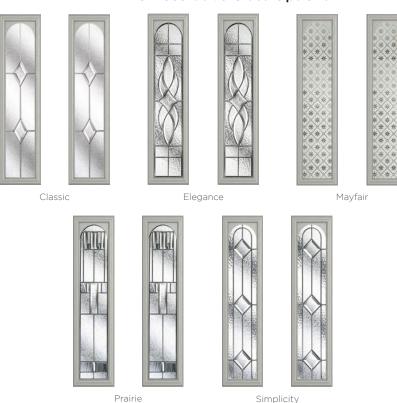

#### **20 Decorative Glass Options**

Available with Ultimate Glass Surround & SleekSkin.

6 Build your own door at compdoor.co.uk

White Cream Foiled White Grey Grey Anthracite Grey Schwarzbraun Black Duck Egg Blue Green Chartwell Red Foiled Rosewood Irish Oak Golden Oa