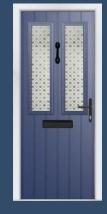

## Cottage Character

The classic cottage style of the Brampton door is available in a traditional solid option as the Norfolk door or add square glazing to achieve the visual effect you desire.