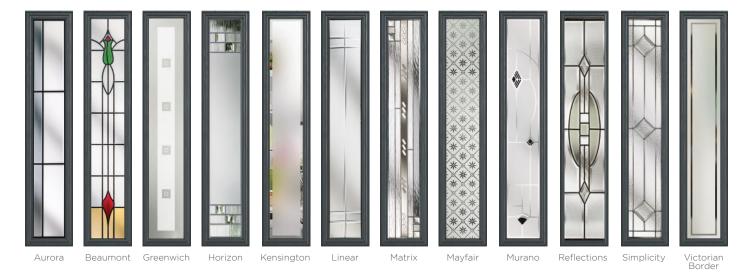

#### 11 Decorative Glass Options

Classic

Crystal Flowers

Greenwich

Kensington

Linear

Simplicity

Dorchester

Mayfair

Reflections

Victorian Border

Zinc Star

Middleton 2 Colour - Chartwell Green Glass - Simplicity

Available with SleekSkin.

Learn more about these styles at compdoor.co.uk

Foiled