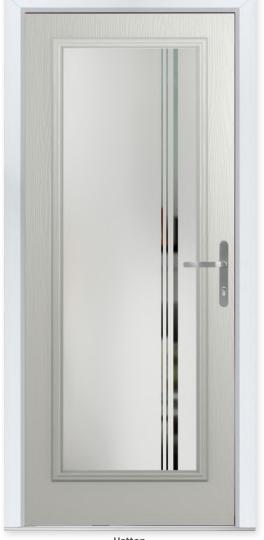

Oak Park

Available in SleekSkin.

Let In The Light

Perfect for dark or smaller hallways, the Hatton offers maximum opportunity to let in the light with its full panel glazing.

#### **3 Decorative Glass Options**

**Hatton** Colour - Agate Grey Glass - Vale

This door is available with or without grooves

Learn more about these styles at compdoor.co.uk

**Brampton**Colour - Anthracite Grey
Glass - Aurora

This door is available with or without grooves

#### 20 Build your own door at compdoor.co.uk