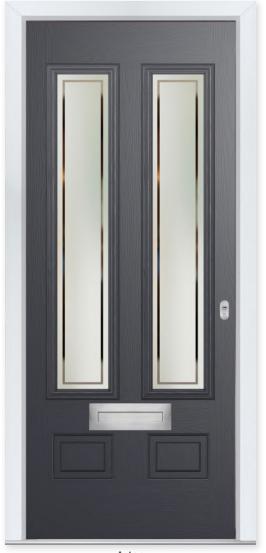

### MIDDLETON 4

**Middleton** Colour - Black Glass - Dorchester

### Classical Elegance

Following in the Middleton theme, this door gives the option of letting in more light with the inclusion of 4 glazing panels.

#### **8 Decorative Glass Options**

Available with SleekSkin.

10 Build your own door at compdoor.co.uk