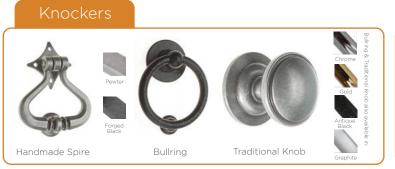

# Comprehensive Door Furniture Range

CompDoor's standard range of high-quality handles, escutcheons and letterplates are taken from Fab & Fix's Balmoral and Architectural ranges, perfectly crafted to be functional, safe and look great.

The Heritage range has also been traditionally styled. The Balmoral range has a classic look, while the Architectural range is modern and contemporary by design. All handles have been designed to be ergonomic and sturdy and fully suited for the perfect finishing touch to your door.