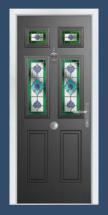

## Cottage Character

The classic cottage style of the Brampton door is available in a traditional solid option as the Norfolk door or add square glazing to achieve the visual effect you desire.

#### 7 Decorative Glass Options

Available with Ultimate Glass Surround.