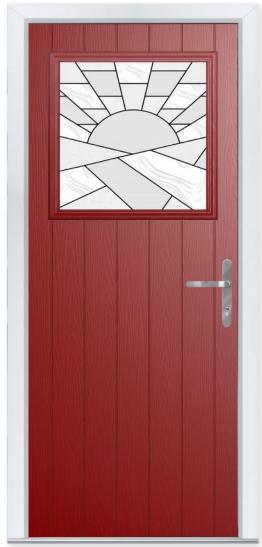

## Cottage Character

The classic cottage style of the Brampton door is available in a traditional solid option as the Norfolk door or add square glazing to achieve the visual effect you desire.

#### 7 Decorative Glass Options

Available with Ultimate Glass Surround.