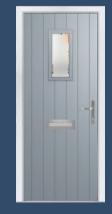

### Beautifully Bright

The Walcot door offers a large and bright glazing panel, similar to the Hatton but giving space to include accessories such as a letterbox.

#### **10 Decorative Glass Options**

Available with SleekSkin.

16 Build your own door at compdoor.co.uk