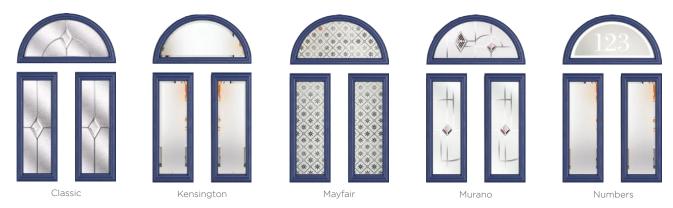

#### 11 Decorative Glass Options

Classic

Crystal Flowers

Greenwich

Kensington

Linear

Simplicity

Dorchester

Mayfair

Reflections

Victorian Border

Zinc Star

Middleton 2 Colour - Chartwell Green Glass - Simplicity

Available with SleekSkin.

Learn more about these styles at compdoor.co.uk

Foiled