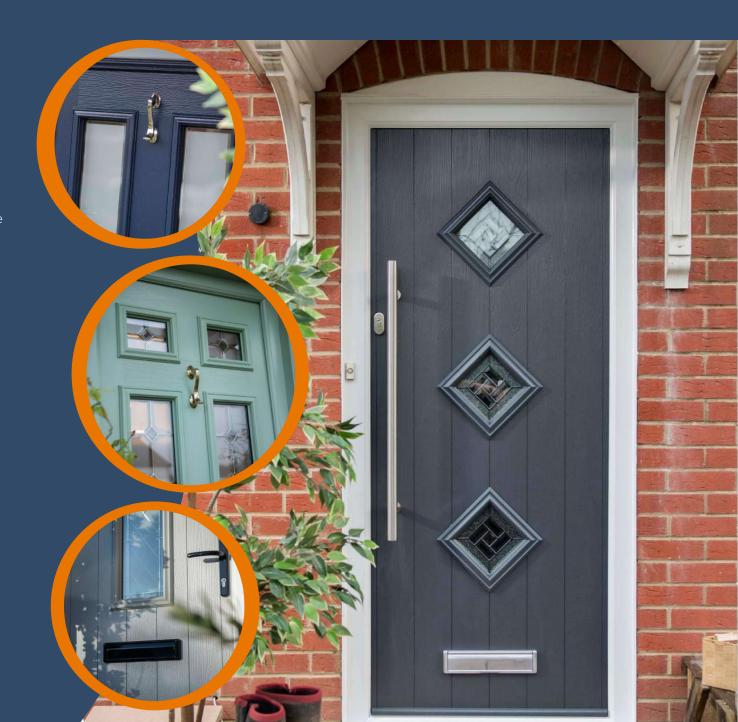

### THE COMPOSITION OF A COMP DOOR

Market-leading TriSeal frame for better weatherproofing and performance.

Premium cross-laminated Albasia Falcata timber core that is thermally efficient and offers maximum security.

Advanced InvisiEdge system for a seamless colour edge to the door faces.

Revolutionary, highperformance CoolSkin technology to withstand extreme temperature changes and maintain optimum performance. Fitted with the renowned ABS anti-snap diamond grade cylinder as standard, for ultimate defence.

Industry-leading U-value of just 1.4 W/m<sup>2</sup>K - the first solid timber composite door to achieve this!

Latest multi-latch deadbolt auto-lock from Avantis, fully compliant to PAS-24: 2022 security standards, for ultimate performance and peace of mind.

Unique core combined with auto-fire lock as standard, is designed to minimise thermal movement.