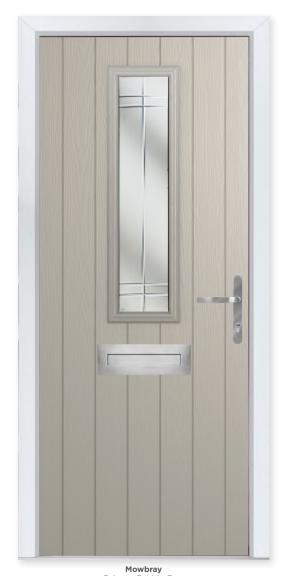

# Freedom of Choice

The design of the Mowbray offers an extended and versatile selection of glazing styles, giving you more freedom of choice to design your perfect door.

#### 20 Decorative Glass Options

Available with Ultimate Glass Surround.

24 Build your own door at compdoor.co.uk

White Cream Foiled White Grey Agate Grey Anthracite Grey Anthracite Grey Schwarzbraun Black Duck Egg Blue Green Chartwell Red Foiled Rosewood Irish Oak Golden Oa