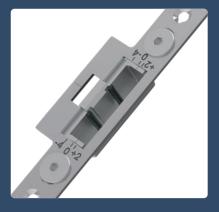

### NEXT GENERATION LOCKING

A next-generation multi-point door lock from Avantis, that sets the new standard for domestic door security.

Developed with high quality, modern materials, Autofire delivers superior performance, enhanced security, complete compression and Smart security technology built in.

Works seamlessly with Kubu Smart Security technology.

Independent latches fire automatically when the door is closed, so there's no need to lift the handle before locking.

Self-lubricating polymer on the latch face and in the keeps reduces operating forces, making it easier to use & longer lasting.

Industry leading compression adjustment means you not only keep the bad guys out but keep the elements out too.

Convenient in-built hold back latch, means you can close the door to, without locking yourself out!

#### Standard Auto-Fire Lock

An automatic multi-point locking system featuring a three self-locking deadbolt latch to provide additional security.