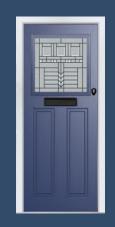

Oak Park

Available in SleekSkin.

Let In The Light

Perfect for dark or smaller hallways, the Hatton offers maximum opportunity to let in the light with its full panel glazing.

#### **3 Decorative Glass Options**

**Hatton** Colour - Agate Grey Glass - Vale

This door is available with or without grooves

Learn more about these styles at compdoor.co.uk

**Brampton**Colour - Anthracite Grey
Glass - Aurora