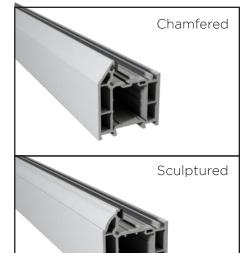

#### **Thresholds**

Our six threshold choices include standard uPVC or two aluminium options.

AM5-EX-70