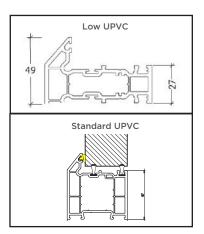

#### **Thresholds**

Our six threshold choices include standard uPVC or two aluminium options.

AM5-EX-70