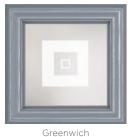

### **MONTROSE**

**Montrose** Colour - Anthracite Grey Glass - Greenwich

This door is available with or without grooves