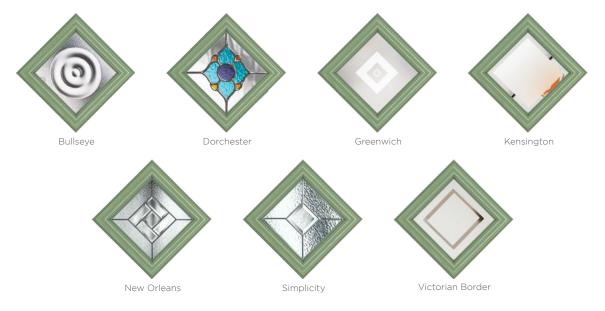

#### 11 Decorative Glass Options

Classic

Crystal Flowers

Greenwich

Kensington

Linear

Simplicity

Dorchester

Mayfair

Reflections

Victorian Border

Zinc Star

Middleton 2 Colour - Chartwell Green Glass - Simplicity

Available with SleekSkin.

Learn more about these styles at compdoor.co.uk

Foiled