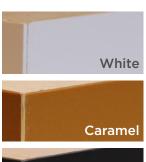

#### **InvisiEdge Colours**

Our technically advanced InvisiEdge system gives a seamless colour edge to the door faces maintaining perfect aesthetics whilst ensuring up to 100% moisture resistance.

White InvisiEdge comes as standard. We utilise brown or caramel to compliment Rosewood. Oak and Irish Oak. Grey InvisiEdge compliments Anthracite Grey, Schwarzbraun and Black doors.