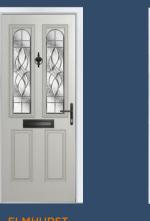

### **ELMHURST**

# An Elegant Twist

Similar to the Whitmore but with an elegant twist, the Elmhurst offers a softer look with curved arch glazing.

#### **5 Decorative Glass Options**

Colour - Agate Grey Glass - Elegance

Learn more about these styles at compdoor.co.uk

Foiled