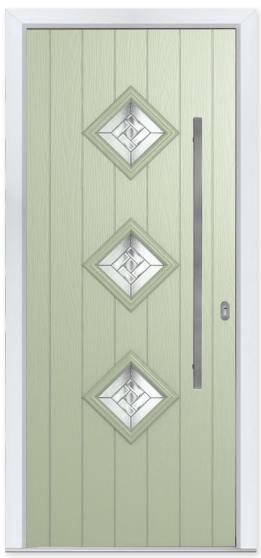

# ajestic Masterpiece

The Middleton door complements authentic Edwardian and Georgian architecture with the option to include glazing in the top panels.

#### 11 Decorative Glass Options

Classic

Crystal Flowers

Greenwich

Kensington

Linear

Simplicity

Dorchester

Mayfair

Reflections

Victorian Border

Zinc Star

Middleton 2 Colour - Chartwell Green Glass - Simplicity

Available with SleekSkin.

Learn more about these styles at compdoor.co.uk

Foiled