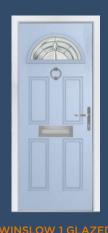

### Classically Curved

The Winslow features an eye-catching half-moon panel that can either be solid or glazed for the desired effect.

#### 13 Decorative Glass Options

Colour - Duck Egg Blue Glass - Reflections

Learn more about these styles at compdoor.co.uk

Foiled

Zinc Star