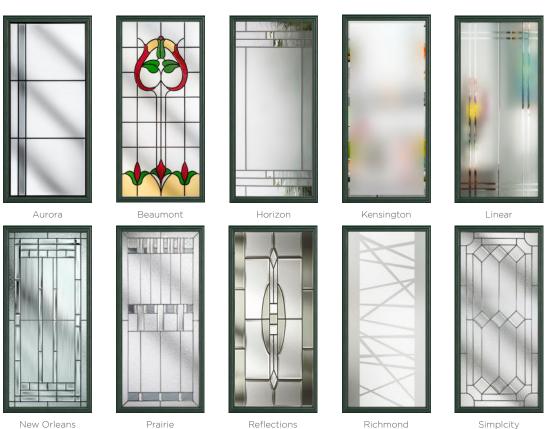

# Freedom of Choice

The design of the Mowbray offers an extended and versatile selection of glazing styles, giving you more freedom of choice to design your perfect door.

#### 20 Decorative Glass Options

Available with Ultimate Glass Surround.

24 Build your own door at compdoor.co.uk

White Cream Foiled White Grey Agate Grey Anthracite Grey Anthracite Grey Schwarzbraun Black Duck Egg Blue Green Chartwell Red Foiled Rosewood Irish Oak Golden Oa