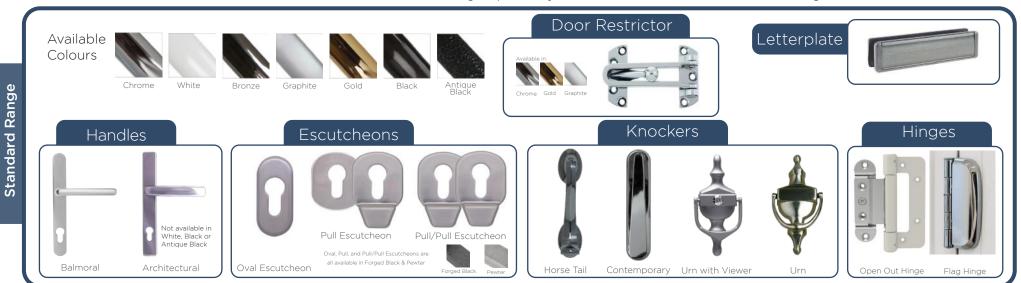

# Comprehensive Door Furniture Range

CompDoor's standard range of high-quality handles, escutcheons and letterplates are taken from Fab & Fix's Balmoral and Architectural ranges, perfectly crafted to be functional, safe and look great.

The Heritage range has also been traditionally styled. The Balmoral range has a classic look, while the Architectural range is modern and contemporary by design. All handles have been designed to be ergonomic and sturdy and fully suited for the perfect finishing touch to your door.