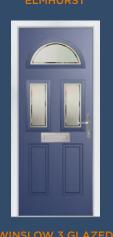

### Classically Curved

The Winslow features an eye-catching half-moon panel that can either be solid or glazed for the desired effect.

#### 13 Decorative Glass Options

Colour - Duck Egg Blue Glass - Reflections

Learn more about these styles at compdoor.co.uk

Foiled

Zinc Star

### WINSLOW 3

Zinc Star

Colour - Blue Glass - Victorian Border