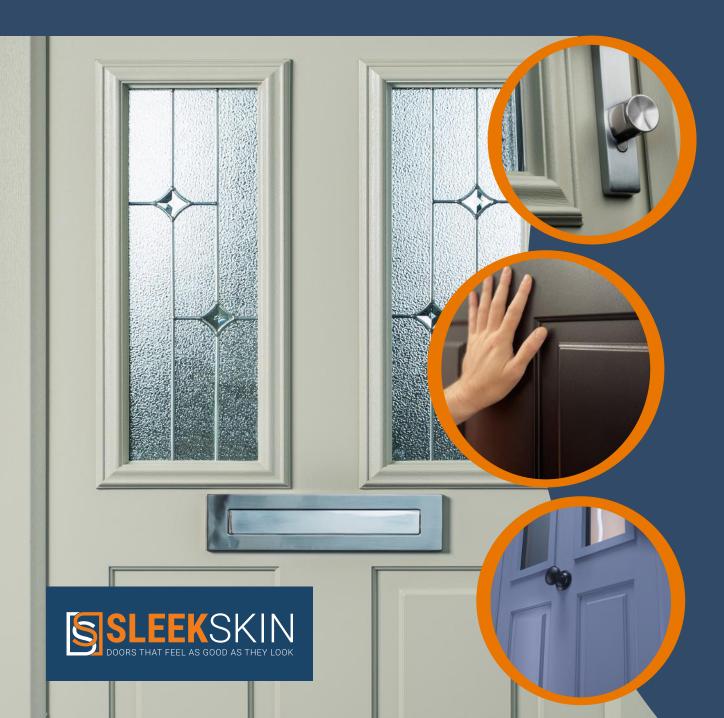

### **SLEEKSKIN**

Want an extra touch of luxury and a door that feels as good as it looks?

Then our SleekSkin door finish is the perfect optional upgrade for you.
With a light grain and the silkiest of touch finishes homeowners will love the luxurious feel of this door.

Available on certain door styles: Whitmore, Middleton, Aston, Buxton, Axwell, Walcot, and Harlington.

SleekSkin with Ultimate Glass Surround are also available in Whitmore and Aston.