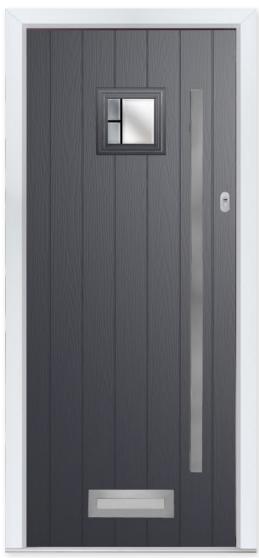

## Cottage Character

The classic cottage style of the Brampton door is available in a traditional solid option as the Norfolk door or add square glazing to achieve the visual effect you desire.

#### 7 Decorative Glass Options

Available with Ultimate Glass Surround.