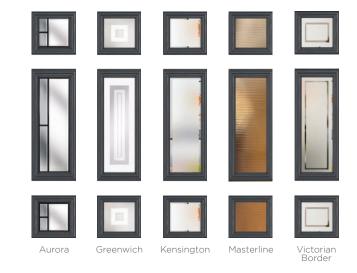

#### 11 Decorative Glass Options

Classic

Crystal Flowers

Greenwich

Kensington

Linear

Simplicity

Dorchester

Mayfair

Reflections

Victorian Border

Zinc Star

Middleton 2 Colour - Chartwell Green Glass - Simplicity

Available with SleekSkin.

Learn more about these styles at compdoor.co.uk

Foiled