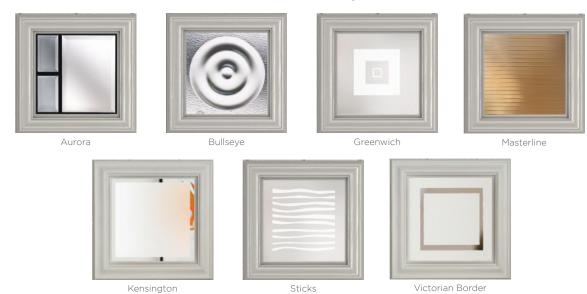

#### 11 Decorative Glass Options

Classic

Crystal Flowers

Greenwich

Kensington

Linear

Simplicity

Dorchester

Mayfair

Reflections

Victorian Border

Zinc Star

Middleton 2 Colour - Chartwell Green Glass - Simplicity

Available with SleekSkin.

Learn more about these styles at compdoor.co.uk

Foiled