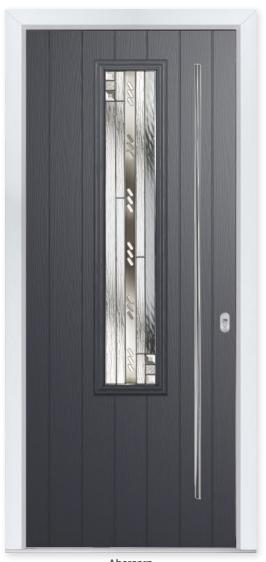

# Stylishly Sleek

This confident and simple door makes a stylish addition to any home. Available solid or glazed with ten glass options, the Aston is a door you can count on.

#### **10 Decorative Glass Options**

Available with Ultimate Glass Surround & SleekSkin.

**Aston**Colour - Anthracite Grey
Glass - Victorian Border

Learn more about these styles at compdoor.co.uk

Walcot Colour - Green Glass - Reflections