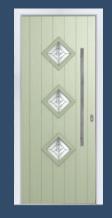

# ajestic Masterpiece

The Middleton door complements authentic Edwardian and Georgian architecture with the option to include glazing in the top panels.

#### 11 Decorative Glass Options

Classic

Crystal Flowers

Greenwich

Kensington

Linear

Simplicity

Dorchester

Mayfair

Reflections

Victorian Border

Zinc Star

Middleton 2 Colour - Chartwell Green Glass - Simplicity

Available with SleekSkin.

Learn more about these styles at compdoor.co.uk

Foiled