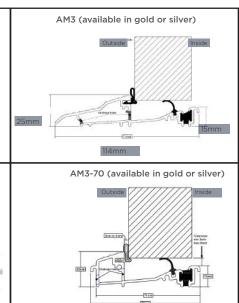

#### **Thresholds**

Our six threshold choices include standard uPVC or two aluminium options.

AM5-EX-70