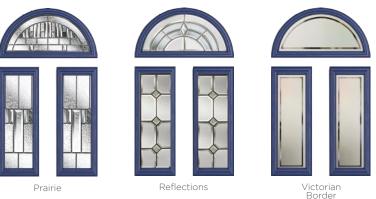

#### **10 Decorative Glass Options**

Diamond

Prairie

Reflections

Elegance

Simplicity

Victorian Border

Numbers additional designs available

Zinc Star