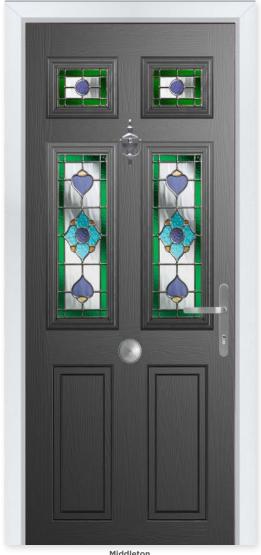

# ajestic Masterpiece

The Middleton door complements authentic Edwardian and Georgian architecture with the option to include glazing in the top panels.

#### 11 Decorative Glass Options

Classic

Crystal Flowers

Greenwich

Kensington

Linear

Simplicity

Dorchester

Mayfair

Reflections

Victorian Border

Zinc Star

Middleton 2 Colour - Chartwell Green Glass - Simplicity

Available with SleekSkin.

Learn more about these styles at compdoor.co.uk

Foiled

### MIDDLETON 4

**Middleton** Colour - Black Glass - Dorchester

### Classical Elegance

Following in the Middleton theme, this door gives the option of letting in more light with the inclusion of 4 glazing panels.

#### **8 Decorative Glass Options**

Available with SleekSkin.

10 Build your own door at compdoor.co.uk