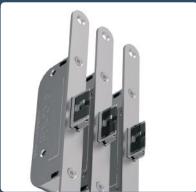

# Lock Positioning

#### Standard Auto-Fire Lock

An automatic multi-point locking system featuring a three self-locking deadbolt latch to provide additional security.

#### Heritage Auto-Fire Lock

The aesthetics of a traditional rim latch positioning, but incorporates the latest high security auto-fire technology.

£2000