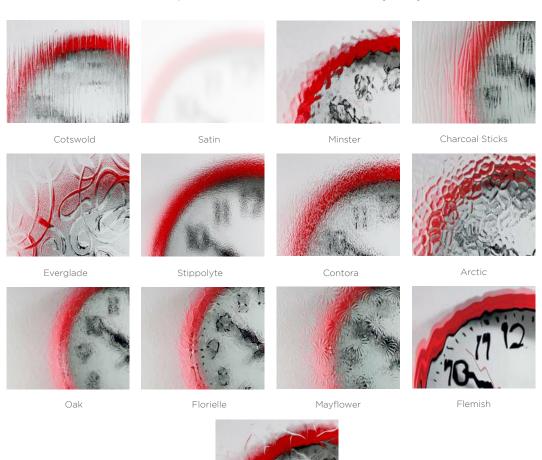

### Complementary Backing Glass

With thirteen different patterns to choose from, there is always a style to suit.

Autumn

18 stunning colours available, in any combination inside and out, there is an option for everyone.