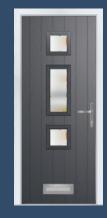

# ajestic Masterpiece

The Middleton door complements authentic Edwardian and Georgian architecture with the option to include glazing in the top panels.

#### 11 Decorative Glass Options

Classic

Crystal Flowers

Greenwich

Kensington

Linear

Simplicity

Dorchester

Mayfair

Reflections

Victorian Border

Zinc Star

Middleton 2 Colour - Chartwell Green Glass - Simplicity

Available with SleekSkin.

Learn more about these styles at compdoor.co.uk

Foiled

White

Red

### MIDDLETON 4

**Middleton** Colour - Black Glass - Dorchester

### Classical Elegance

Following in the Middleton theme, this door gives the option of letting in more light with the inclusion of 4 glazing panels.

#### **8 Decorative Glass Options**

Available with SleekSkin.

10 Build your own door at compdoor.co.uk