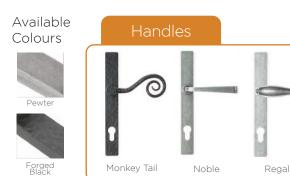

# Comprehensive Door Furniture Range

CompDoor's standard range of high-quality handles, escutcheons and letterplates are taken from Fab & Fix's Balmoral and Architectural ranges, perfectly crafted to be functional, safe and look great.

The Heritage range has also been traditionally styled. The Balmoral range has a classic look, while the Architectural range is modern and contemporary by design. All handles have been designed to be ergonomic and sturdy and fully suited for the perfect finishing touch to your door.