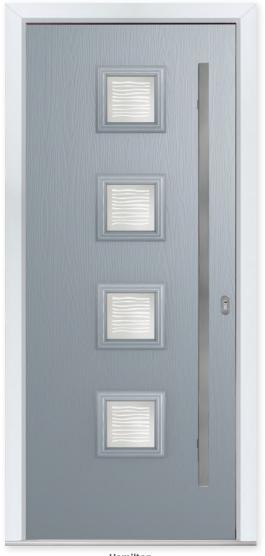

### Visual Variety

The seven decorative glass options available on the Hamilton door gives a variety of style effects from retro and heritage to a more modern look.

#### 7 Decorative Glass Options

Kensington

Victorian Border

Available with Ultimate Glass Surround.

Colour - French Grey Glass - Sticks This door is available with or without grooves

Learn more about these styles at compdoor.co.uk