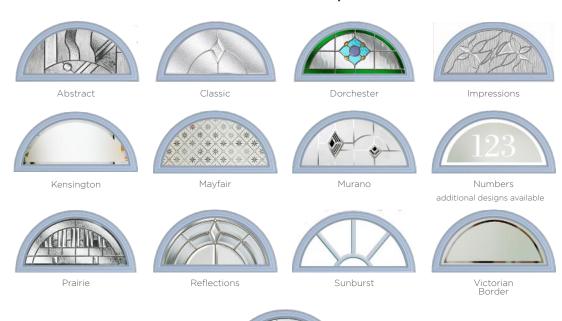

#### **10 Decorative Glass Options**

Diamond

Prairie

Reflections

Elegance

Simplicity

Victorian Border

Numbers additional designs available