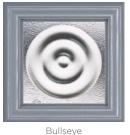

#### 7 Decorative Glass Options

Available with Ultimate Glass Surround.

Colour - Duck Egg Blue Glass - Bullseye This door is available with or without grooves

Learn more about these styles at compdoor.co.uk