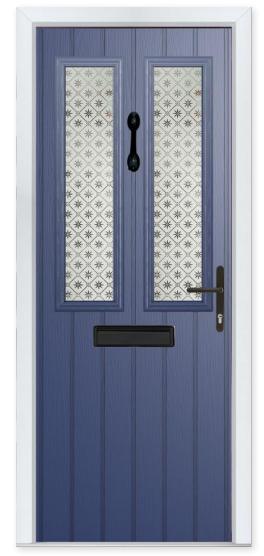

## Cottage Character

The classic cottage style of the Brampton door is available in a traditional solid option as the Norfolk door or add square glazing to achieve the visual effect you desire.