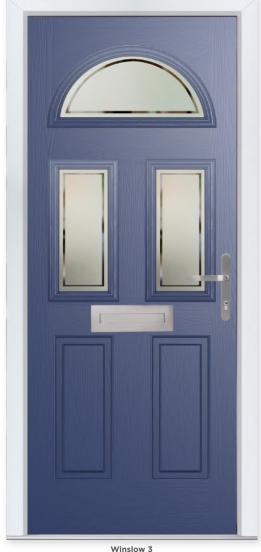

### Classically Curved

The Winslow features an eye-catching half-moon panel that can either be solid or glazed for the desired effect.

#### 13 Decorative Glass Options

Colour - Duck Egg Blue Glass - Reflections

Learn more about these styles at compdoor.co.uk

Foiled

Zinc Star

### WINSLOW 3

Zinc Star

Colour - Blue Glass - Victorian Border