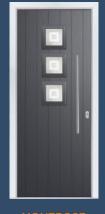

# ajestic Masterpiece

The Middleton door complements authentic Edwardian and Georgian architecture with the option to include glazing in the top panels.

#### 11 Decorative Glass Options

Classic

Crystal Flowers

Greenwich

Kensington

Linear

Simplicity

Dorchester

Mayfair

Reflections

Victorian Border

Zinc Star

Middleton 2 Colour - Chartwell Green Glass - Simplicity

Available with SleekSkin.

Learn more about these styles at compdoor.co.uk

Foiled

White

Red

### MIDDLETON 4

**Middleton** Colour - Black Glass - Dorchester

### Classical Elegance

Following in the Middleton theme, this door gives the option of letting in more light with the inclusion of 4 glazing panels.

#### **8 Decorative Glass Options**

Available with SleekSkin.

10 Build your own door at compdoor.co.uk