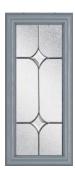

# ajestic Masterpiece

The Middleton door complements authentic Edwardian and Georgian architecture with the option to include glazing in the top panels.

#### 11 Decorative Glass Options

Classic

Crystal Flowers

Greenwich

Kensington

Linear

Simplicity

Dorchester

Mayfair

Reflections

Victorian Border

Zinc Star

Middleton 2 Colour - Chartwell Green Glass - Simplicity

Available with SleekSkin.

Learn more about these styles at compdoor.co.uk

Foiled