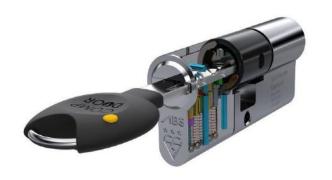

#### **Active Snap Protection**

When attacked, a hidden pin within the hardened Molybdenum cam fires into action to create a barrier that would-be intruders can't get past.

#### **Multi-Layered Protection**

ABS cylinders feature advanced technology to combat against snapping, picking, drilling and bumping.

#### Tried & Tested

ABS 3 star rated cylinders are approved by the Police Security Association, passing with the Sold Secure Diamond grade recognised as the highest security standard UK locks can conform to.

#### HOME OWNER GUARANTEE

THAT MEANS IF AN INTRUDER BREAKS INTO YOUR HOME AS A RESULT OF SNAPPING THE CYLINDER, ABS WILL PAY £2000