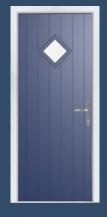

# Nautical Appeal

A quirky take on the cottage style of door, the diamond shaped glazing of the Cornwall creates a nautical look and can be personalised with one of seven tasteful glass designs.

#### 7 Decorative Glass Options

Available with Ultimate Glass Surround.

Colour - Duck Egg Blue Glass - Bullseye This door is available with or without grooves

Learn more about these styles at compdoor.co.uk