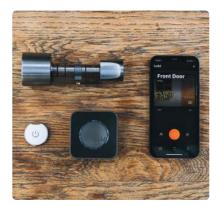

# Unlock a keyless life, with Bold Smart Cylinders.

Every Comp Door can be upgraded to include a Bold Smart Cylinder; a modern, ultra-secure, keyless entry solution designed for ultimate convenience.

The Bold Smart Cylinder is a sleek, **keyless entry solution** that blends cutting-edge technology with ease-of-use.

At its heart, Bold provides **effortless control** over your door - whether through your smartphone, a convenient fob, or by using a custom secure PIN.

Unlike Smart Locks, the Bold cylinder is not designed to physically lock and unlock your door - it merely acts as a digital key.

This innovative design means there is **no bulky box** cluttering up your stunning new door, and it ensures over **two years of battery life** (or 20,000 cycles), giving you hassle-free home security.

With the Bold app, you can easily grant or revoke access for individuals - whether permanently or on a timed schedule keeping you in control, knowing exactly who has access to your home and when.

The Bold Smart Cylinder isn't just convenient; it's incredibly secure. It is **un-pickable**, **un-snappable**, and - through its innovative use of rolling encryption - is **un-hackable too**, giving you complete peace of mind knowing your home is protected from both physical and digital threats.